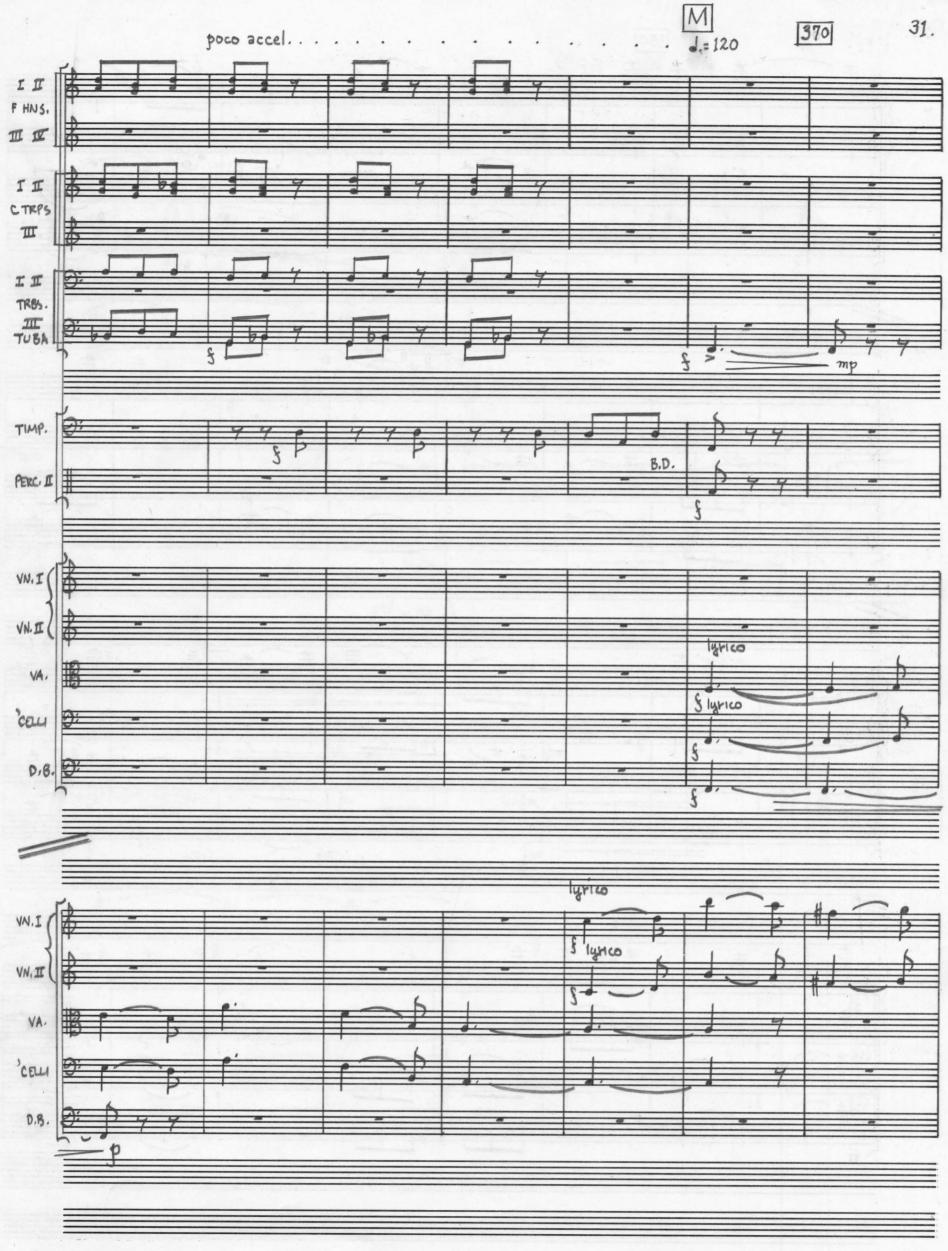

## instrumentation

3 trumpets in C

3 trombones

tuba

piccolo
2 flutes
2 oboes
english horn
2 Bbclarinets
bass clarinet
2 bassoons
contrabassoon
4 horns in F

timpani (4)
2 percussion
bells
snare drum
suspended cymbal
bass drum
strings