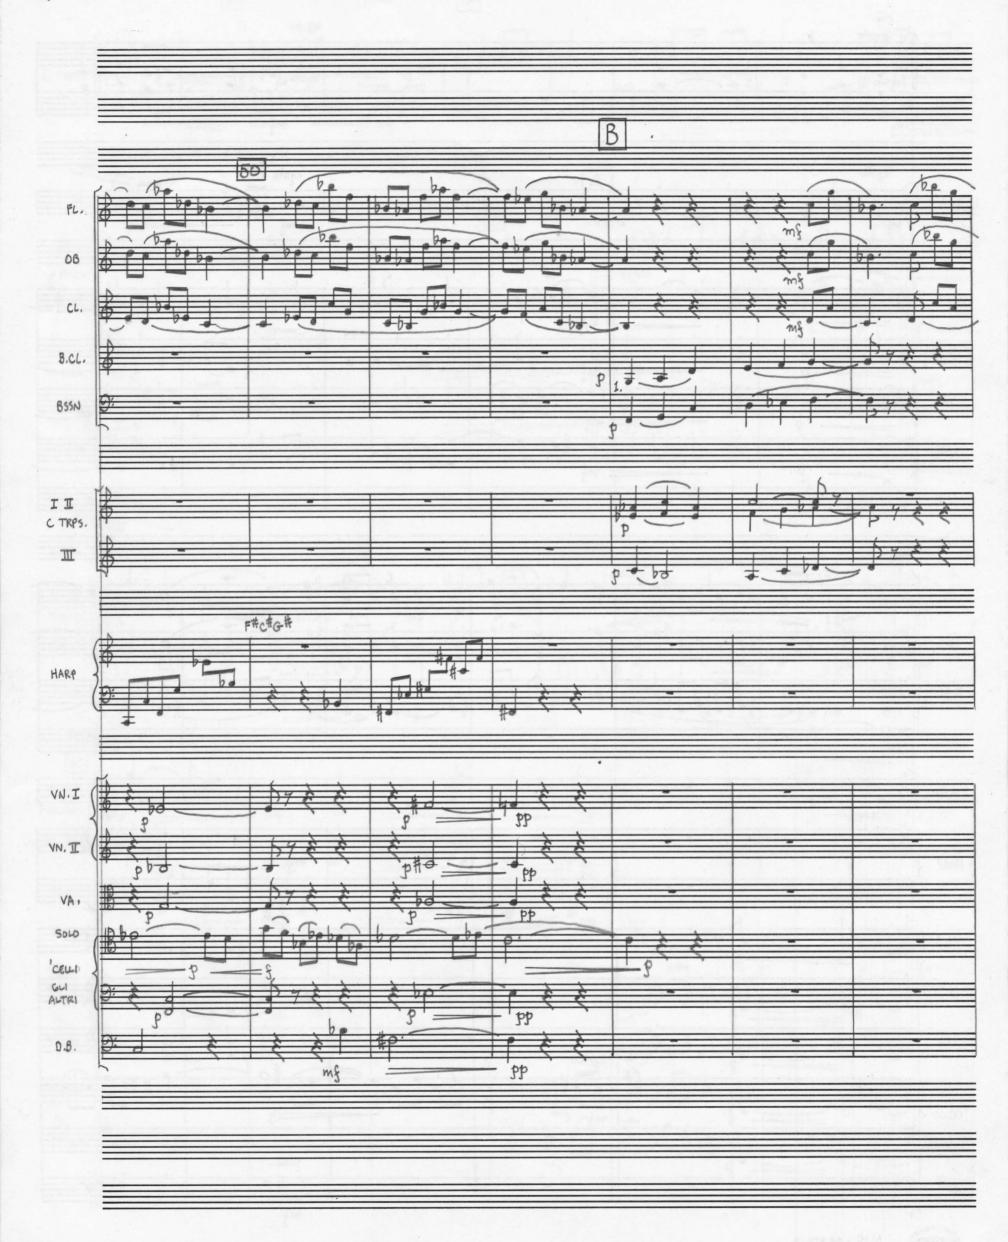

## instrumentation

3 trumpets in C

3 trombones

tuba

piccolo
2 flutes
2 oboes
english horn
2 Bbclarinets
bass clarinet
2 bassoons
contrabassoon
4 horns in F

timpani (4)
2 percussion
bells
snare drum
suspended cymbal
bass drum
strings