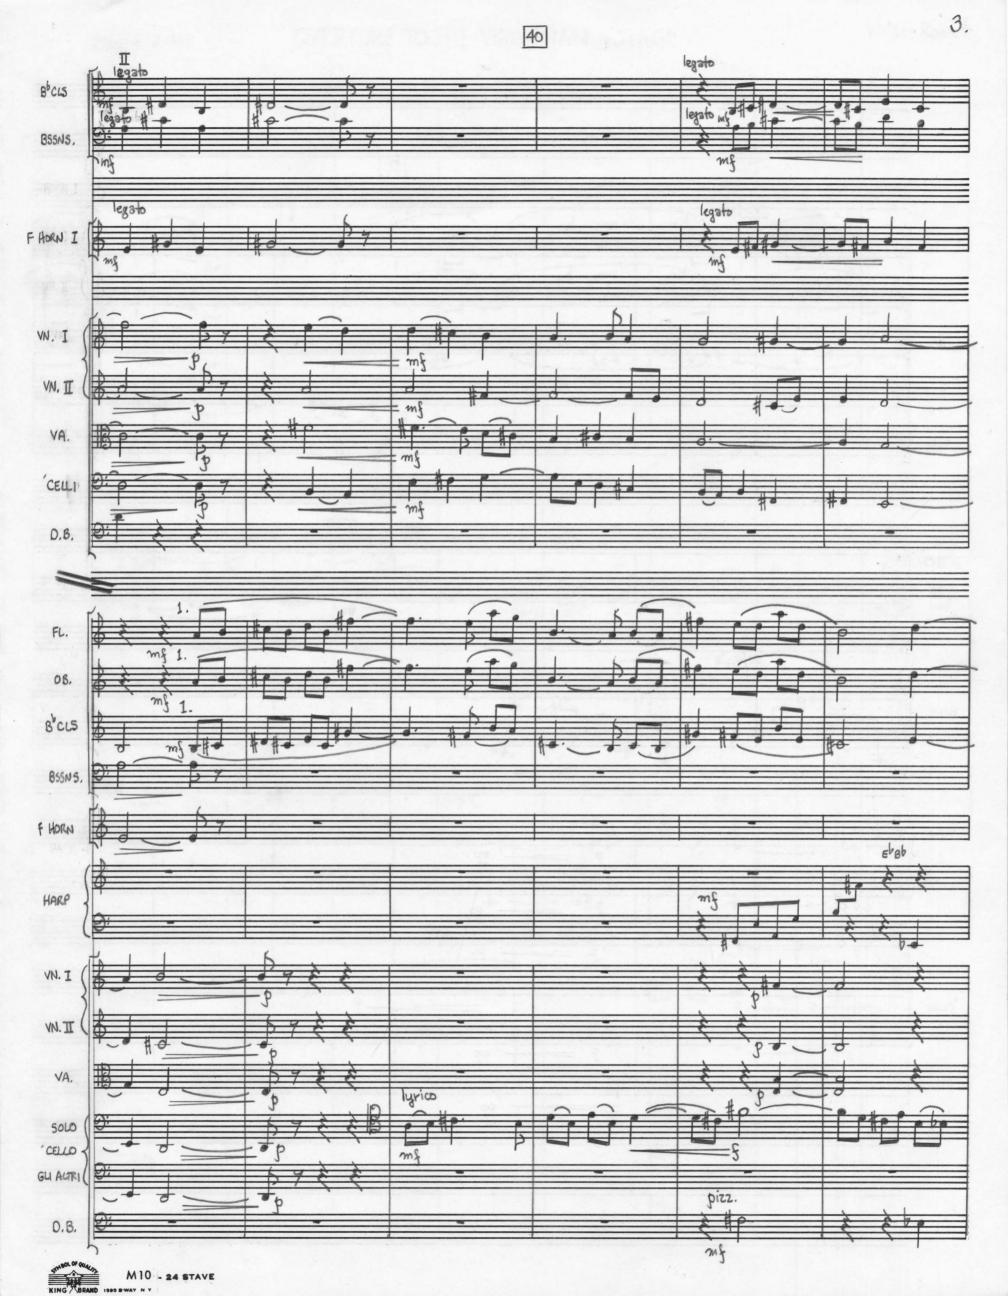

## instrumentation

3 trumpets in C

3 trombones

tuba

piccolo
2 flutes
2 oboes
english horn
2 Bbclarinets
bass clarinet
2 bassoons
contrabassoon
4 horns in F

timpani (4)
2 percussion
bells
snare drum
suspended cymbal
bass drum
strings