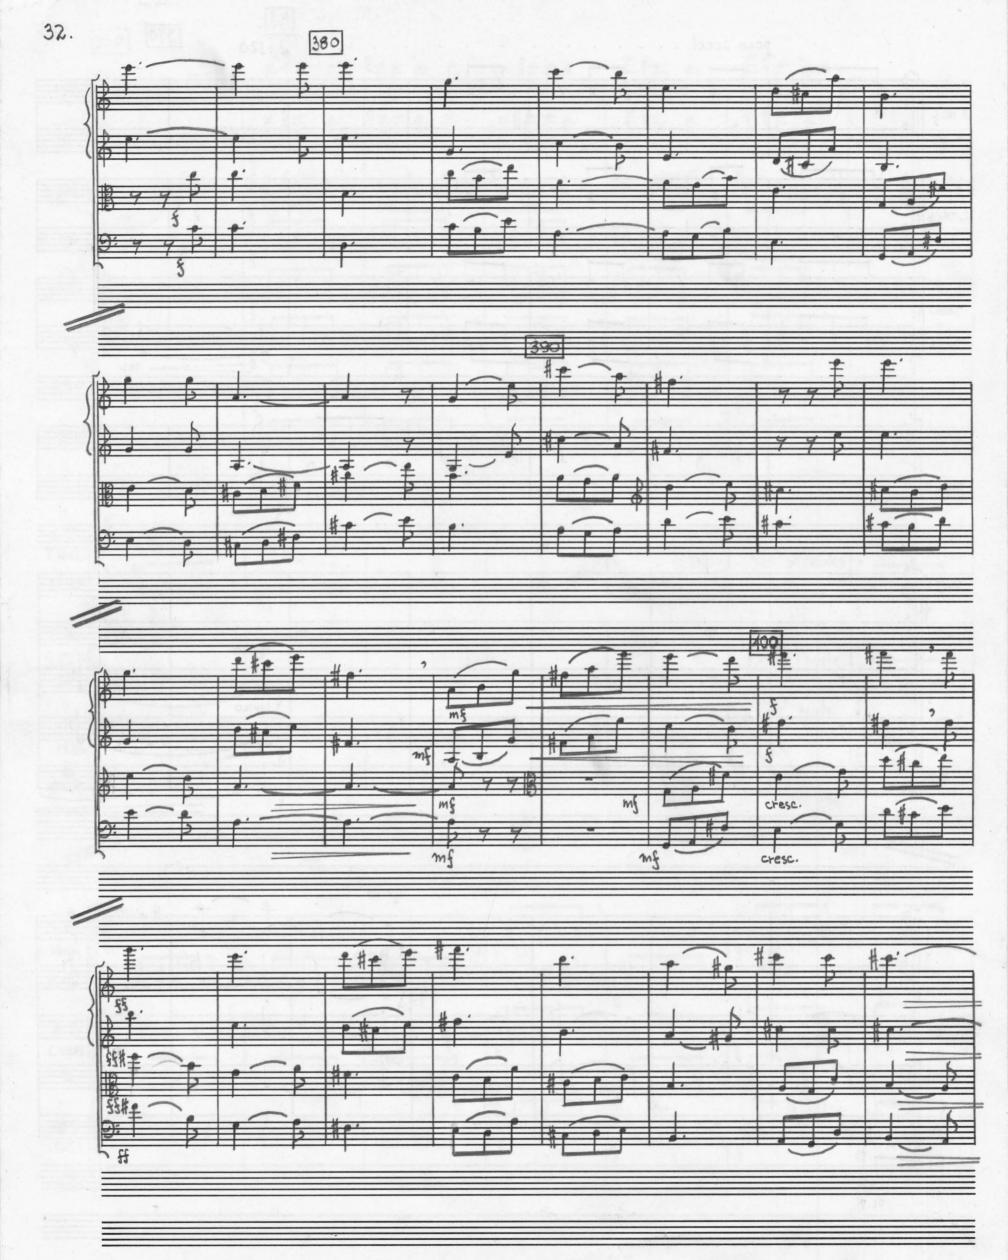

## instrumentation

3 trumpets in C

3 trombones

tuba

piccolo
2 flutes
2 oboes
english horn
2 Bbclarinets
bass clarinet
2 bassoons
contrabassoon
4 horns in F

timpani (4)
2 percussion
bells
snare drum
suspended cymbal
bass drum
strings