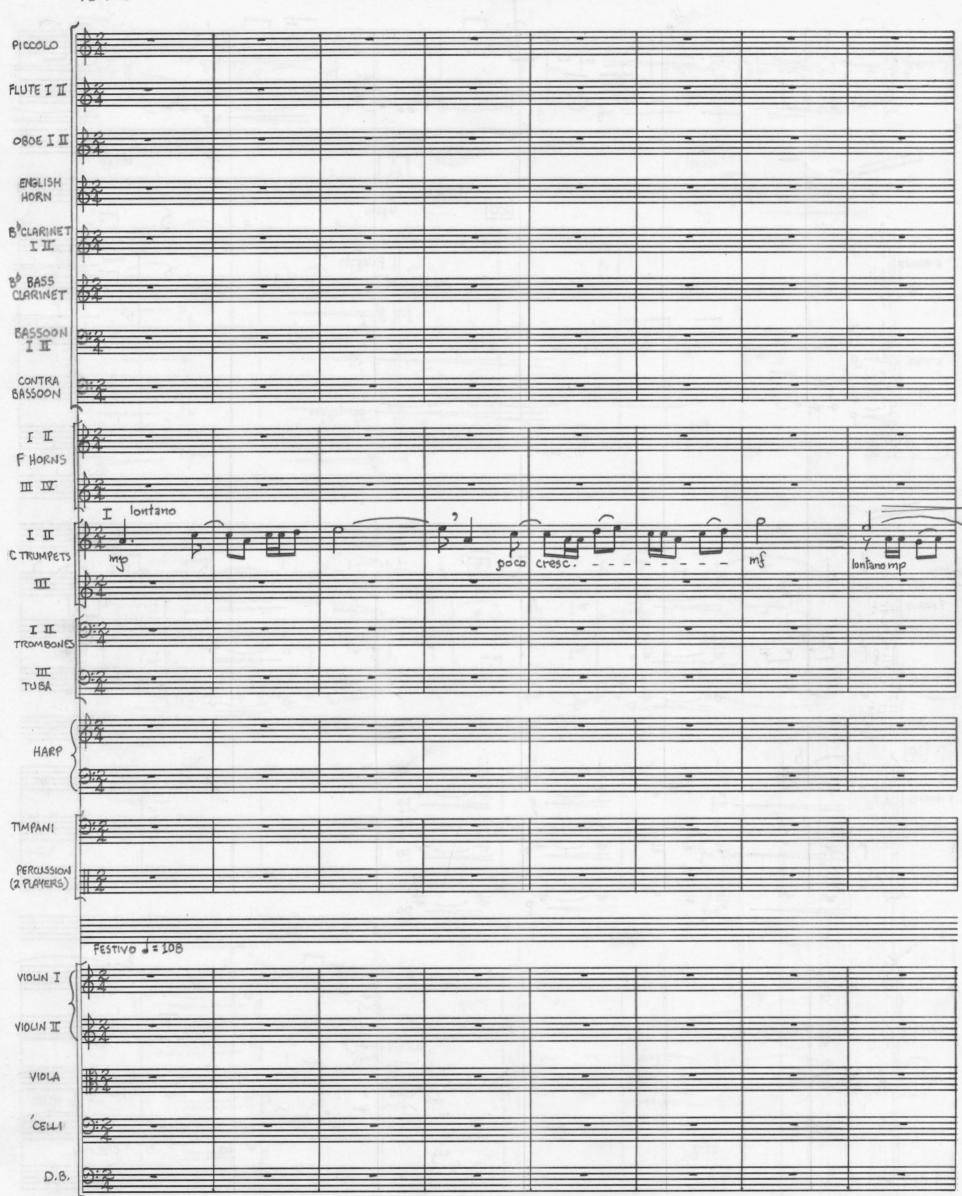

## instrumentation

3 trumpets in C

3 trombones

tuba

piccolo
2 flutes
2 oboes
english horn
2 Bbclarinets
bass clarinet
2 bassoons
contrabassoon
4 horns in F

timpani (4)
2 percussion
bells
snare drum
suspended cymbal
bass drum
strings