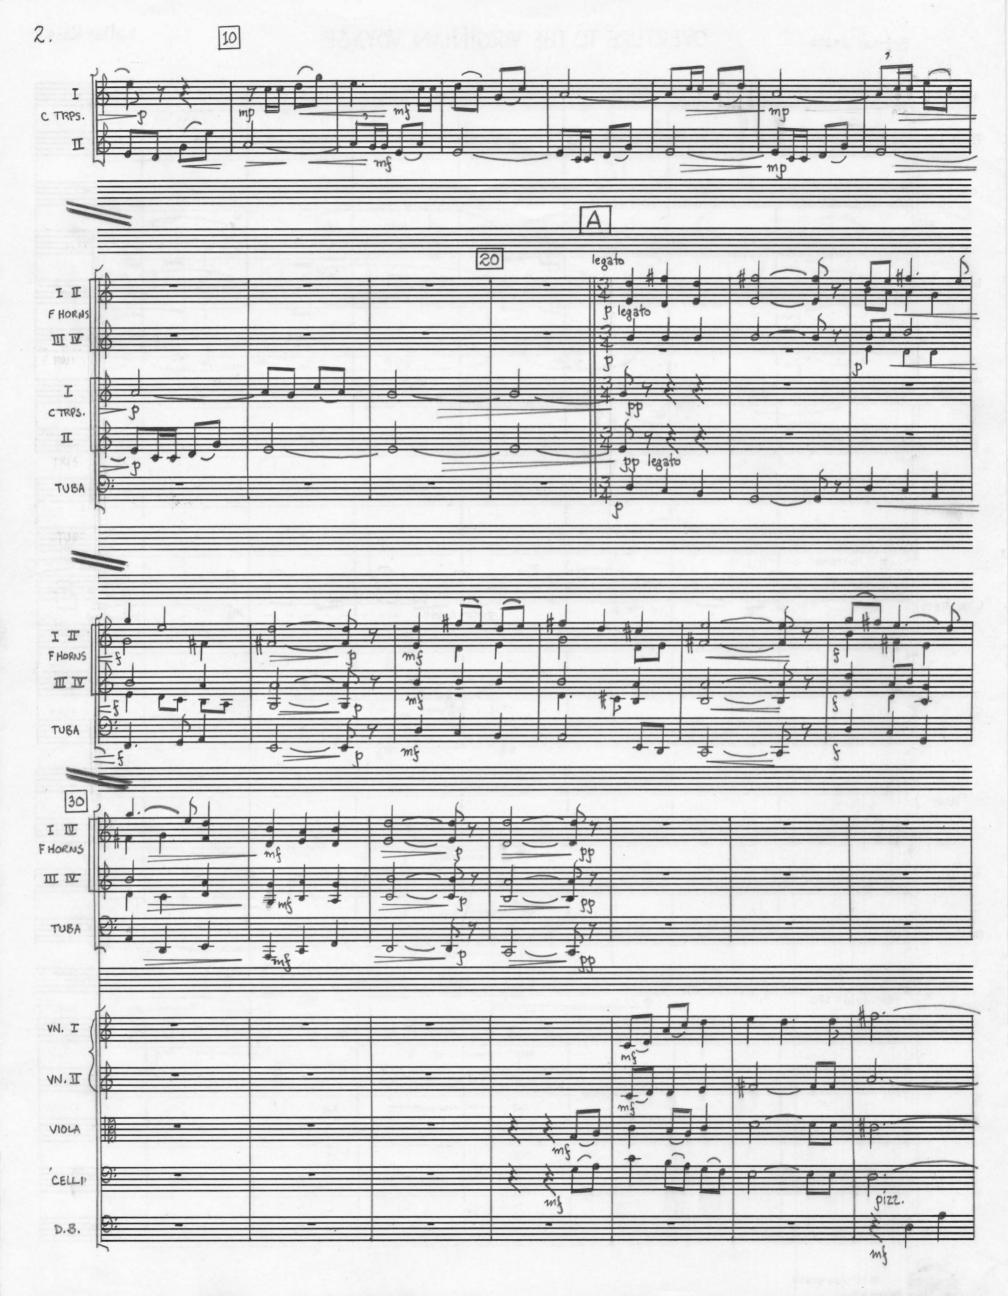

## instrumentation

3 trumpets in C

3 trombones

tuba

piccolo
2 flutes
2 oboes
english horn
2 Bbclarinets
bass clarinet
2 bassoons
contrabassoon
4 horns in F

timpani (4)
2 percussion
bells
snare drum
suspended cymbal
bass drum
strings