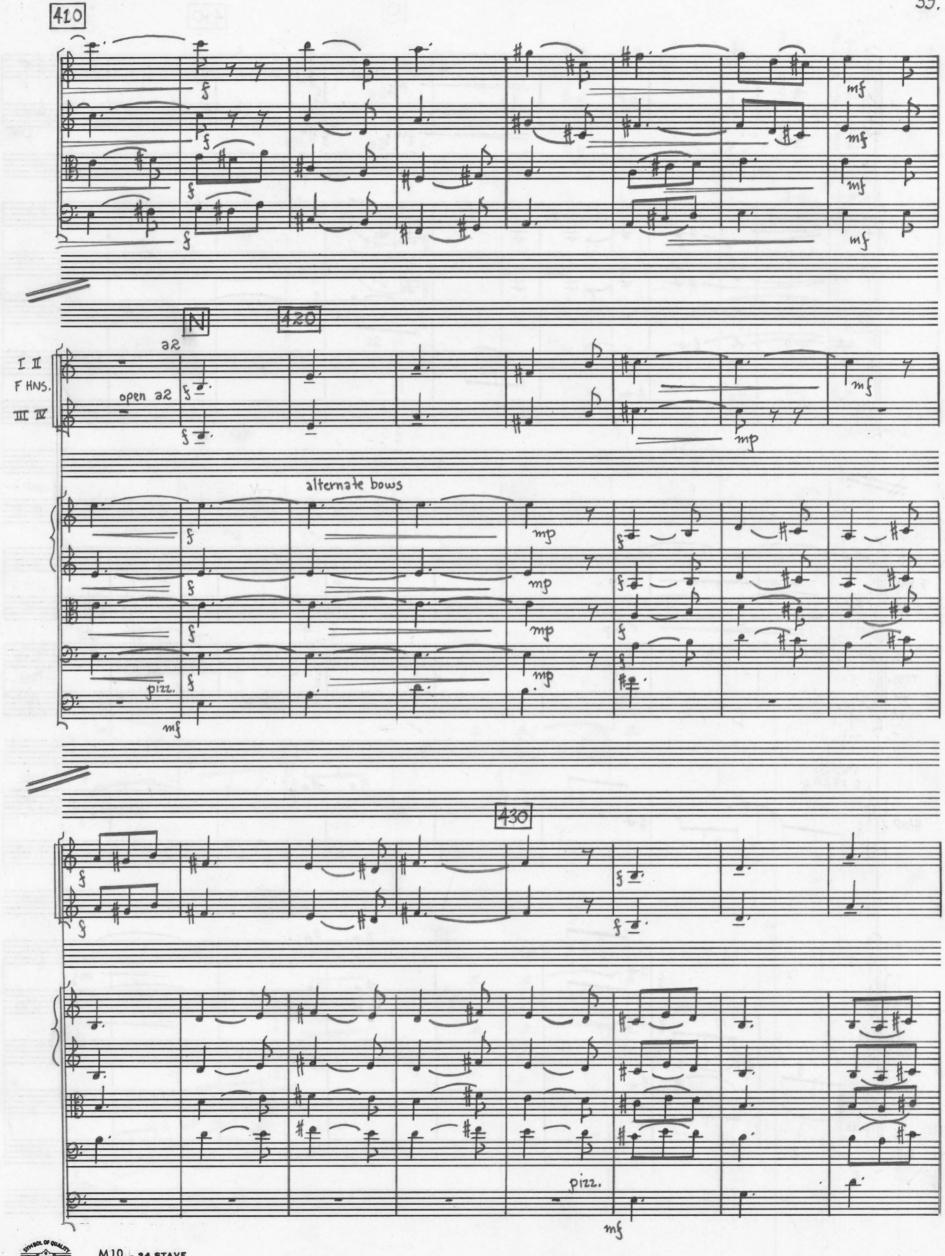

## instrumentation

3 trumpets in C

3 trombones

tuba

piccolo
2 flutes
2 oboes
english horn
2 Bbclarinets
bass clarinet
2 bassoons
contrabassoon
4 horns in F

timpani (4)
2 percussion
bells
snare drum
suspended cymbal
bass drum
strings