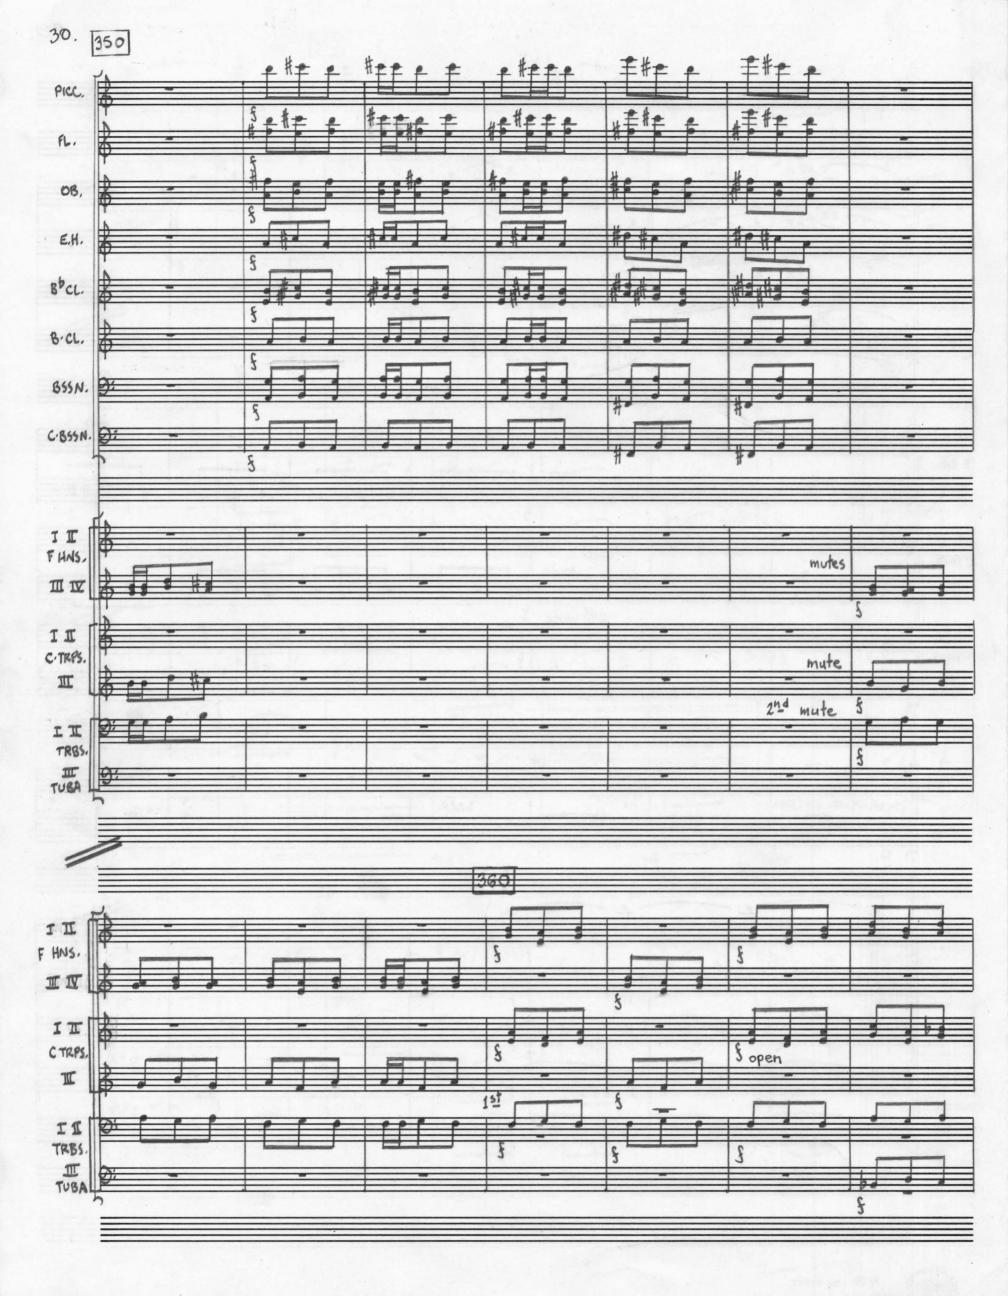

## instrumentation

3 trumpets in C

3 trombones

tuba

piccolo
2 flutes
2 oboes
english horn
2 Bbclarinets
bass clarinet
2 bassoons
contrabassoon
4 horns in F

timpani (4)
2 percussion
bells
snare drum
suspended cymbal
bass drum
strings